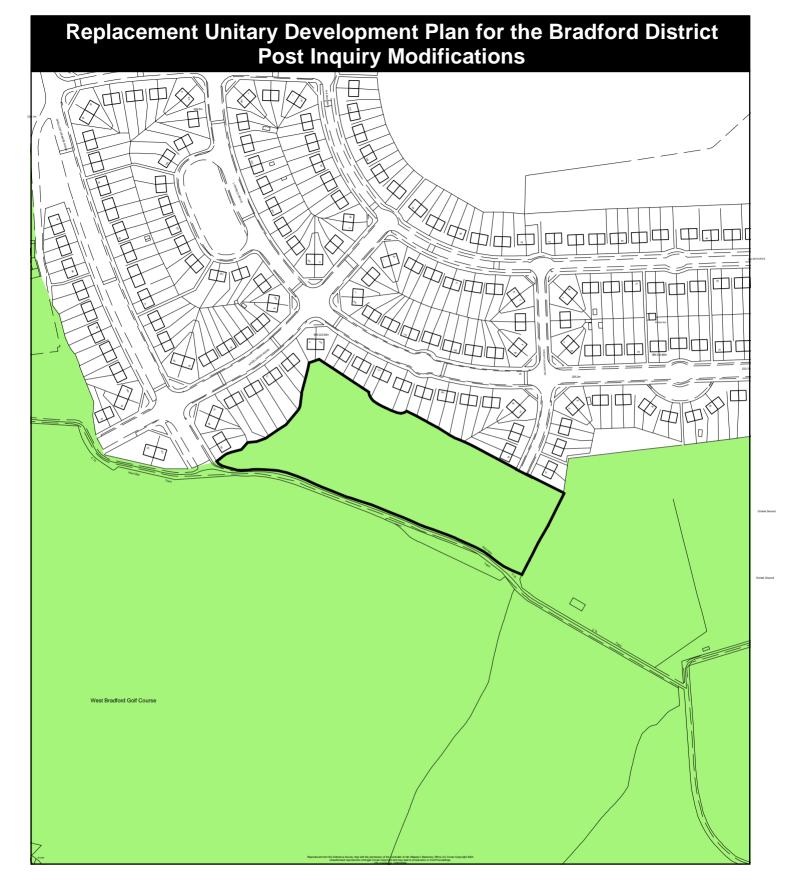

| Mod. reference<br>MOD/BW/GB/9                | <sup>Scale.</sup><br>1:2,500 | Key. Revised Deposit UDP Green Belt                                                                 |
|----------------------------------------------|------------------------------|-----------------------------------------------------------------------------------------------------|
| Site reference                               | Site Area.<br>1.25 Ha        | Area to be deleted from Green Belt And allocated as a Phase 2 Housing Site.                         |
| Address<br>Galsworthy Avenue,<br>Daisy Hill, | OS Grid Ref.<br>SE 1235SW    | Site Ref. BW/H2.13                                                                                  |
| Bradford.                                    |                              |                                                                                                     |
|                                              | NORTH                        | © Crown copyright. All rights reserved.<br>City of Bradford Metropolitan District Council 100019304 |